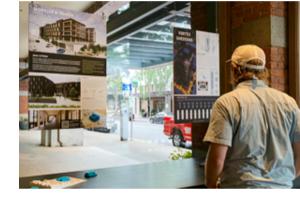

Also happening now as part of the 2020 SDF is the Seattle Architecture Foundation's Annual Model Exhibit. There are several ways to experience this year's exhibit: online, in-person via appointment, or through the glass windows of the Center for Architecture and Design.

## **Iterations**

**SAF Model Exhibit** 

800 Stewart and 3800 Latona are on display at the 23rd Annual SAF Model Exhibit. Learn more